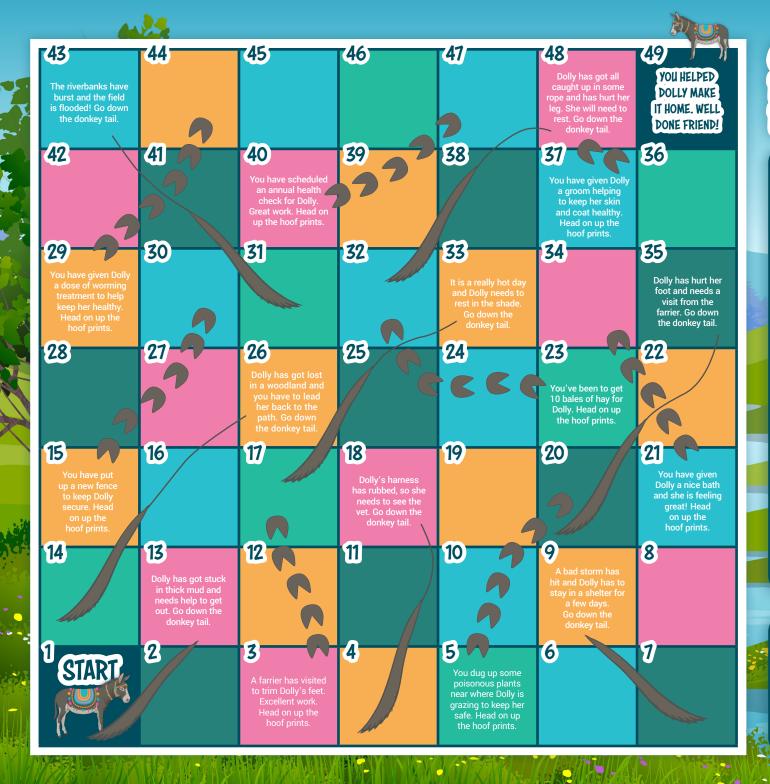

## CAN YOU HELP DOLLY THE DONKEY GET HOME?

## **HOW TO PLAY:**

- **1.** All players should choose a donkey and place on square number one.
- **2.** Throw the die and move your donkey forward this number of spaces.
- If your donkey lands at the bottom of some hoof prints, you can move to the top of them. If your donkey lands at the top of a donkey tail, you will need to move down it.
- 4. The winner is the first person to get Dolly home.